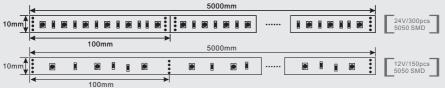

## **Connection Drawing**

| Item NO. | Voltage<br>(V) | IP Grade | LED qty | Connect<br>Length | Power<br>(W) | Current<br>(A) | Lumen<br>(Lm) | Beam<br>Angle | Color | Dominant<br>Wave(nm) |
|----------|----------------|----------|---------|-------------------|--------------|----------------|---------------|---------------|-------|----------------------|
| D1531RGB | DC24V          | I P20    | 300pcs  | 100mm             | 72W          | 3A             | 2600Lm        | 120°          | RGB   | R:624 G:524 B:464    |
| D1537RGB | DC12V          | I P20    | 150pcs  | 100mm             | 36W          | 3A             | 1300Lm        | 120°          | RGB   | R:624 G:524 B:464    |